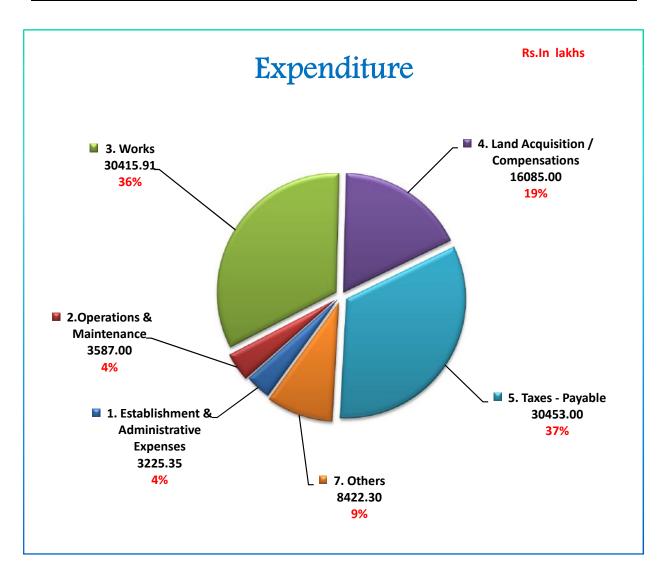

## Overall Budgetary Position

| Expenditure                                | Budget Estimates<br>2016-17 |
|--------------------------------------------|-----------------------------|
| 1. Establishment & Administrative Expenses | 3225.35                     |
| 2.Operations & Maintenance                 | 3587.00                     |
| 3. Works                                   | 30415.91                    |
| 4. Land Acquisition / Compensations        | 16085.00                    |
| 5. Taxes - Payable                         | 30453.00                    |
| 7. Others                                  | 8422.30                     |
| TOTAL                                      | 92188.56                    |