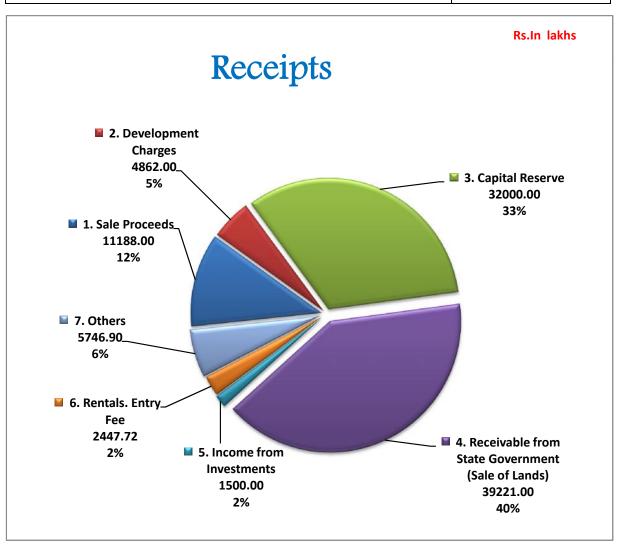

# Overall Budgetary Position

| Receipts                                            | Budget Estimates<br>2016-17 |
|-----------------------------------------------------|-----------------------------|
| 1. Sale Proceeds                                    | 11188.00                    |
| 2. Development Charges                              | 4862.00                     |
| 3. Capital Reserve                                  | 32000.00                    |
| 4. Receivable from State Government (Sale of Lands) | 39221.00                    |
| 5. Income from Investments                          | 1500.00                     |
| 6. Rentals. Entry Fee                               | 2447.72                     |
| 7. Others                                           | 5746.90                     |
| TOTAL                                               | 96965.62                    |